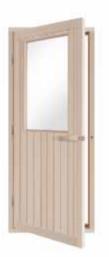

### Sauna Doors

SAWO sauna doors are known for their durability. The frame is made of different wood texture laminates that prevents wood warping due to heat or cold temperature.

Doors are available with glass doors or with full wood panels or combination of both.

ITEM CODE: 734-4SA SIZE: (W)690 x (H)1890

ITEM CODE: 736-4SCA SIZE: (W)915 x (H)2032

ITEM CODE: 735-4SCA SIZE: (W)690 x (H)1890

**ITEM CODE**: 730-3SGD **SIZE**: (W)690 x (H)1890

ITEM CODE: 731-3SGD SIZE: (W)790 x (H)1890