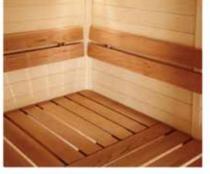

### Classic

Classic design presents the traditional Finnish sauna beauty.

Each of the wood piece are symmetrically and neatly arranged to carry the signature of an essential sauna.

ITEM CODE: 1416RS