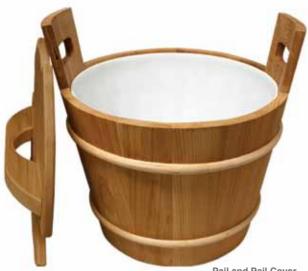

### Door Handles

SAWO Door Handle Slim with Magnetic Lock, hevy duty

17

Pail and Pail Cover 381-D • 381-COV-D