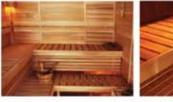

### Wave

Wave sauna rooms offer a relaxing view of sauna interiors.

Benches follow the natural form of a wave making you feel more comfortable when sitting or laying inside the sauna.

One may wish to have small or huge wave sauna in Cedar or Aspen Wood.

### Piano

Sleek bench design. The piano design sauna rooms have narrow cut bench timber that gives contrast to light and wall panels.

The fully covered thin-line wood benches have an infinity impression while relaxing inside the sauna.

### Classic

Classic design presents the traditional Finnish sauna beauty.

Each of the wood piece are symmetrically and neatly arranged to carry the signature of an essential sauna.

ITEM CODE: 1416RS