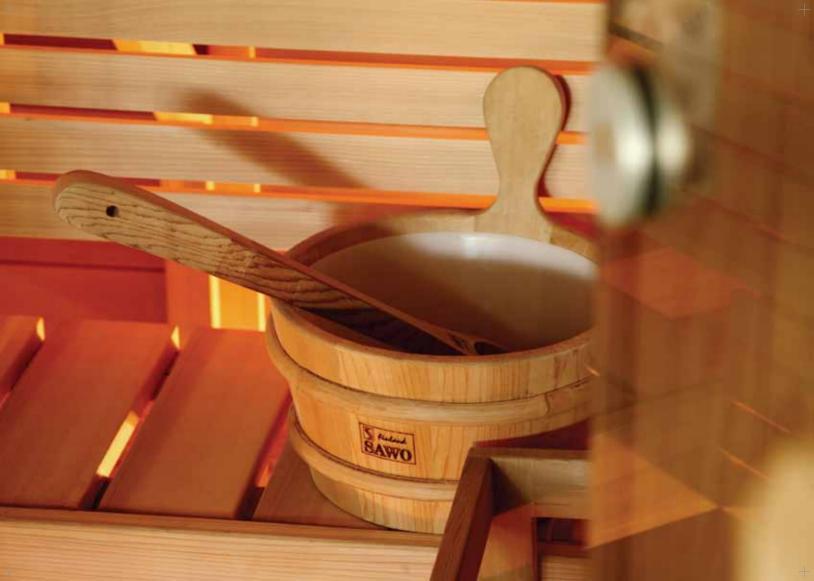

### Door Handles

SAWO Door Handle Slim with Magnetic Lock, hevy duty

17

Pail and Pail Cover 381-D • 381-COV-D