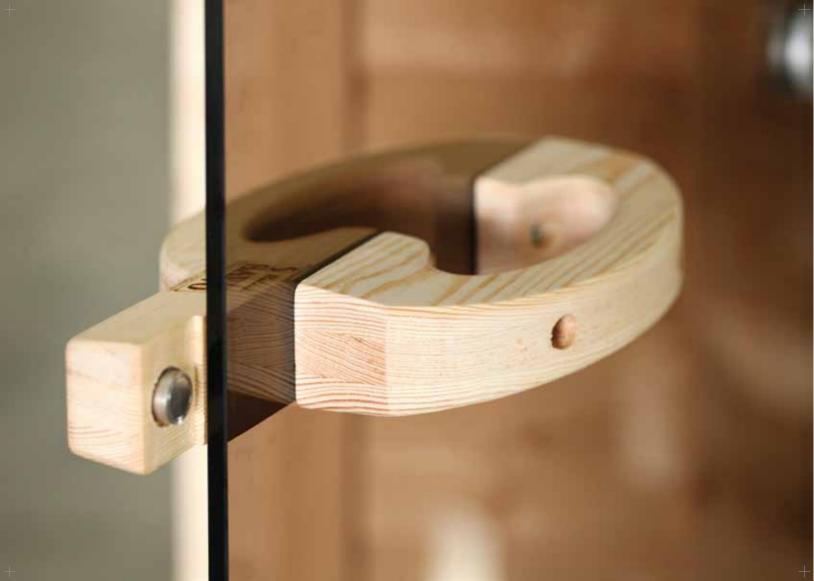

### Vertical Door Handles

The new glass door has three different choices of handles namely Arc Full Wood, Straight Full Wood and Metal Accent. Available in Cedar, Aspen & Pine.

ITEM CODE: 563-A SIZE: (W)270 x (H)130