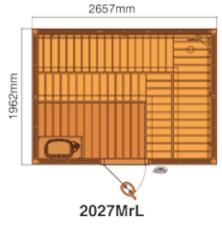

## STANDARD SAUNA ROOM LAYOUT

1552mm

12

-

Customized Sauna Rooms

Yes, SAWO can make sauna rooms according to your specific layout and wishes. You may combine different woods and heaters and choose from our wide variety of sauna accessories.