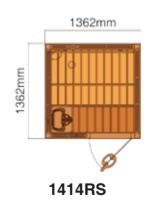

## STANDARD SAUNA ROOM LAYOUT

1552mm

12

-

Customized Sauna Rooms

Yes, SAWO can make sauna rooms according to your specific layout and wishes. You may combine different woods and heaters and choose from our wide variety of sauna accessories.