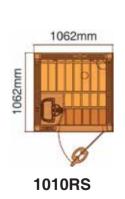

## STANDARD SAUNA ROOM LAYOUT

1552mm

12

-

Customized Sauna Rooms

Yes, SAWO can make sauna rooms according to your specific layout and wishes. You may combine different woods and heaters and choose from our wide variety of sauna accessories.