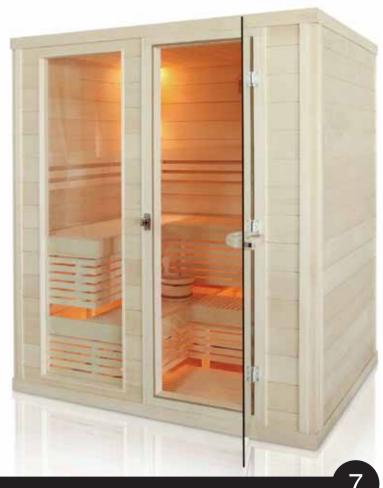

### Piano

Sleek bench design. The piano design sauna rooms have narrow cut bench timber that gives contrast to light and wall panels.

The fully covered thin-line wood benches have an infinity impression while relaxing inside the sauna.

## STANDARD SAUNA ROOM LAYOUT

1552mm

12

-

Customized Sauna Rooms

Yes, SAWO can make sauna rooms according to your specific layout and wishes. You may combine different woods and heaters and choose from our wide variety of sauna accessories.