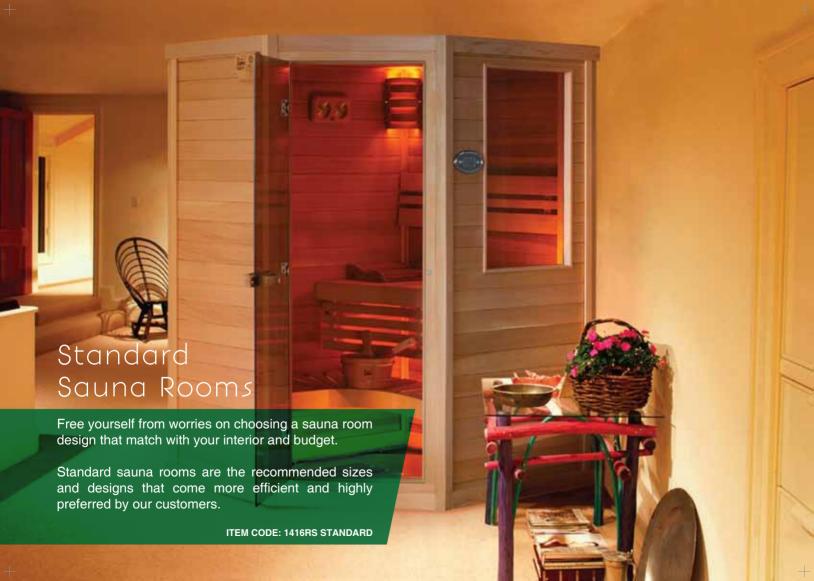

### Classic

Classic design presents the traditional Finnish sauna beauty.

Each of the wood piece are symmetrically and neatly arranged to carry the signature of an essential sauna.

ITEM CODE: 1416RS