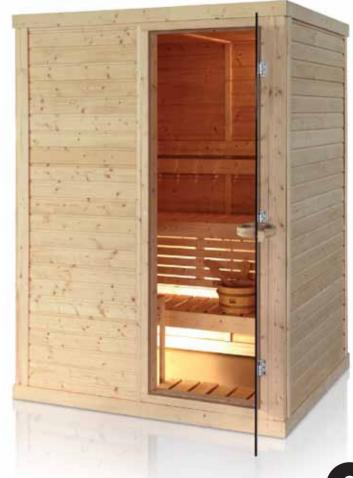

## STANDARD SAUNA ROOM LAYOUT

1552mm

12

-

Customized Sauna Rooms

Yes, SAWO can make sauna rooms according to your specific layout and wishes. You may combine different woods and heaters and choose from our wide variety of sauna accessories.

### Sauna Doors

SAWO sauna doors are known for their durability. The frame is made of different wood texture laminates that prevents wood warping due to heat or cold temperature.

Doors are available with glass doors or with full wood panels or combination of both.