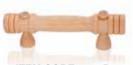

### Vertical Door Handles

The new glass door has three different choices of handles namely Arc Full Wood, Straight Full Wood and Metal Accent. Available in Cedar, Aspen & Pine.

ITEM CODE: 563-A SIZE: (W)270 x (H)130

ITEM CODE: 565-A SIZE: (Ø)65 x (H)70

ITEM CODE: 566-P SIZE: (Ø)90 x (H)55

ITEM CODE: 567-P SIZE: (W)40 x (H)235

ITEM CODE: 568-D SIZE: (W)260 x (H)45

ITEM CODE: 569-D SIZE: (W)260 x (H)45