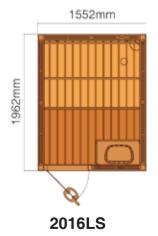

## STANDARD SAUNA ROOM LAYOUT

1552mm

12

-

Customized Sauna Rooms

Yes, SAWO can make sauna rooms according to your specific layout and wishes. You may combine different woods and heaters and choose from our wide variety of sauna accessories.