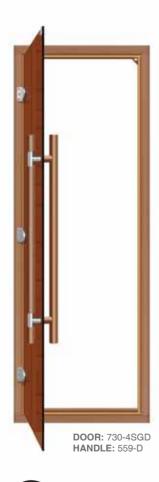

### Sauna Doors

SAWO sauna doors are known for their durability. The frame is made of different wood texture laminates that prevents wood warping due to heat or cold temperature.

Doors are available with glass doors or with full wood panels or combination of both.

ITEM CODE: 734-4SA SIZE: (W)690 x (H)1890

ITEM CODE: 736-4SCA SIZE: (W)915 x (H)2032

ITEM CODE: 735-4SCA SIZE: (W)690 x (H)1890

**ITEM CODE**: 730-3SGD **SIZE**: (W)690 x (H)1890

ITEM CODE: 731-3SGD SIZE: (W)790 x (H)1890