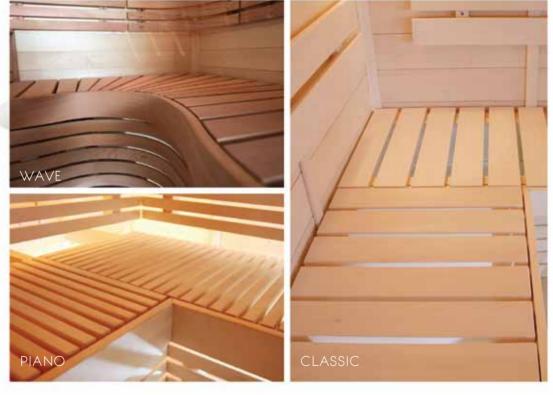

### Wave

Wave sauna rooms offer a relaxing view of sauna interiors.

Benches follow the natural form of a wave making you feel more comfortable when sitting or laying inside the sauna.

One may wish to have small or huge wave sauna in Cedar or Aspen Wood.

### Piano

Sleek bench design. The piano design sauna rooms have narrow cut bench timber that gives contrast to light and wall panels.

The fully covered thin-line wood benches have an infinity impression while relaxing inside the sauna.

### Classic

Classic design presents the traditional Finnish sauna beauty.

Each of the wood piece are symmetrically and neatly arranged to carry the signature of an essential sauna.

ITEM CODE: 1416RS