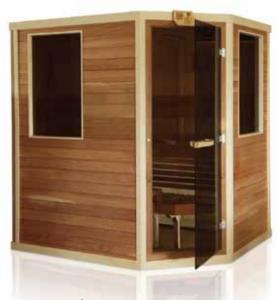

## STANDARD SAUNA ROOM LAYOUT

1552mm

12

-

Customized Sauna Rooms

Yes, SAWO can make sauna rooms according to your specific layout and wishes. You may combine different woods and heaters and choose from our wide variety of sauna accessories.