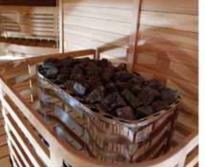

### Sauna Heaters

Sauna heater is the heart of every sauna. SAWO sauna heaters come in many designs and sizes to give your sauna room the best possible look and feel. Available from 3kW up to 24kW.

Check our website www.sawo.com for different designs to find the right heater for your sauna.