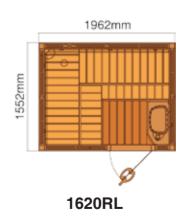

### Wave

Wave sauna rooms offer a relaxing view of sauna interiors.

Benches follow the natural form of a wave making you feel more comfortable when sitting or laying inside the sauna.

One may wish to have small or huge wave sauna in Cedar or Aspen Wood.

ITEM CODE: 1416LAC









### Piano

Sleek bench design. The piano design sauna rooms have narrow cut bench timber that gives contrast to light and wall panels.

The fully covered thin-line wood benches have an infinity impression while relaxing inside the sauna.

ITEM CODE: 1620RL











### Classic

Classic design presents the traditional Finnish sauna beauty.

Each of the wood piece are symmetrically and neatly arranged to carry the signature of an essential sauna.

ITEM CODE: 1416RS





## STANDARD SAUNA ROOM LAYOUT











1552mm











12

-









Customized Sauna Rooms

Yes, SAWO can make sauna rooms according to your specific layout and wishes. You may combine different woods and heaters and choose from our wide variety of sauna accessories.

ITEM CODE: 1620RL



### Outdoor Sauna Rooms

Outdoor sauna rooms are with beautifully lacquered walls and high enduring asphalt roof to resist severe weather conditions. They are at their best when placed near swimming pools or bathing facilities.

ITEM CODE: 1431RL







14





### Sauna Doors

SAWO sauna doors are known for their durability. The frame is made of different wood texture laminates that prevents wood warping due to heat or cold temperature.

Doors are available with glass doors or with full wood panels or combination of both.



ITEM CODE