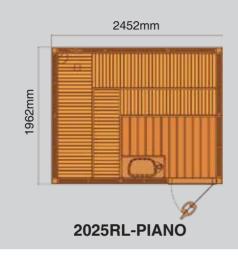

### Piano

Sleek bench design. The piano design sauna rooms have narrow cut bench timber that gives contrast to light and wall panels.

The fully covered thin-line wood benches have an infinity impression while relaxing inside the sauna.