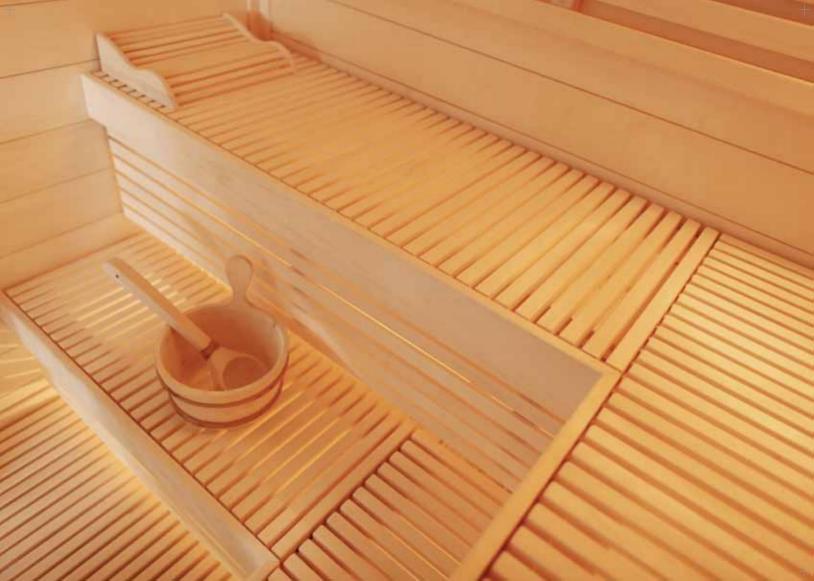

### Wave

Wave sauna rooms offer a relaxing view of sauna interiors.

Benches follow the natural form of a wave making you feel more comfortable when sitting or laying inside the sauna.

One may wish to have small or huge wave sauna in Cedar or Aspen Wood.

### Door Handles

SAWO Door Handle Slim with Magnetic Lock, hevy duty

17

Pail and Pail Cover 381-D • 381-COV-D

### Other Accessories

Compliment your sauna with best possible accessories. SAWO has a wide range of sauna accessories from thermometers, hygrometers, pails, clocks to sauna aromas.

Check our website for complete assortment or ask for separate catalog.