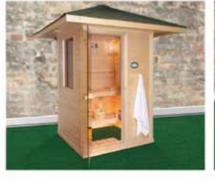

## STANDARD SAUNA ROOM LAYOUT

1552mm

12

-

Customized Sauna Rooms

Yes, SAWO can make sauna rooms according to your specific layout and wishes. You may combine different woods and heaters and choose from our wide variety of sauna accessories.