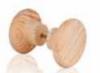

### Vertical Door Handles

The new glass door has three different choices of handles namely Arc Full Wood, Straight Full Wood and Metal Accent. Available in Cedar, Aspen & Pine.

ITEM CODE: 563-A SIZE: (W)270 x (H)130

ITEM CODE: 565-A SIZE: (Ø)65 x (H)70

ITEM CODE: 566-P SIZE: (Ø)90 x (H)55

ITEM CODE: 567-P SIZE: (W)40 x (H)235

ITEM CODE: 568-D SIZE: (W)260 x (H)45

ITEM CODE: 569-D SIZE: (W)260 x (H)45