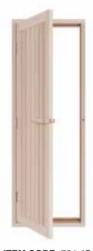

### Sauna Doors

SAWO sauna doors are known for their durability. The frame is made of different wood texture laminates that prevents wood warping due to heat or cold temperature.

Doors are available with glass doors or with full wood panels or combination of both.

ITEM CODE: 734-4SA SIZE: (W)690 x (H)1890

ITEM CODE: 736-4SCA SIZE: (W)915 x (H)2032

ITEM CODE: 735-4SCA SIZE: (W)690 x (H)1890

**ITEM CODE**: 730-3SGD **SIZE**: (W)690 x (H)1890

ITEM CODE: 731-3SGD SIZE: (W)790 x (H)1890