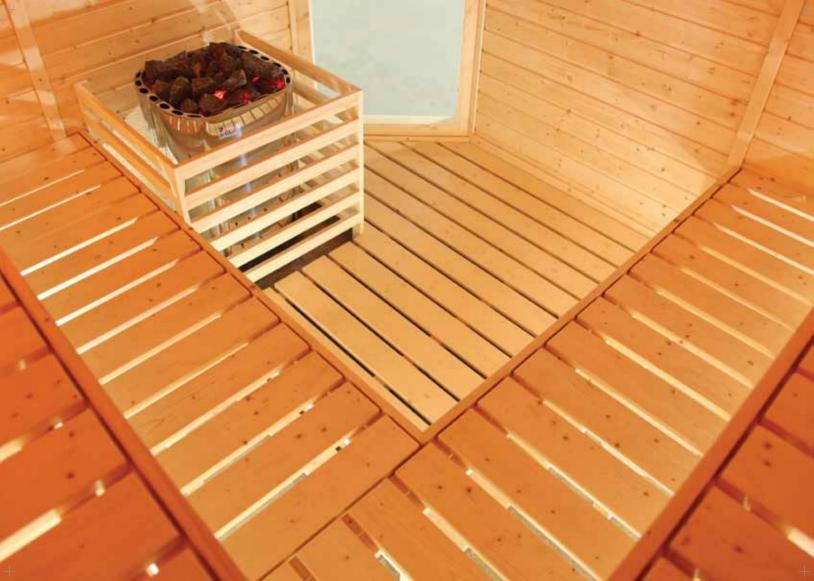

### Sauna Heaters

Sauna heater is the heart of every sauna. SAWO sauna heaters come in many designs and sizes to give your sauna room the best possible look and feel. Available from 3kW up to 24kW.

Check our website www.sawo.com for different designs to find the right heater for your sauna.

Wall Tower

Corner Tower

Orion Heater

Experience the Genuine Finnish Sauna.
Experience SAWO.

SAWO

www.sawo.com | info@sawo.com