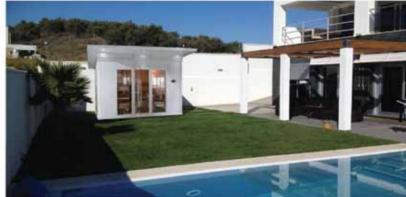

### Outdoor Sauna Rooms

Outdoor sauna rooms are with beautifully lacquered walls and high enduring asphalt roof to resist severe weather conditions. They are at their best when placed near swimming pools or bathing facilities.