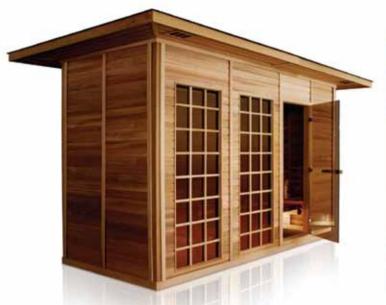

### Outdoor Sauna Rooms

Outdoor sauna rooms are with beautifully lacquered walls and high enduring asphalt roof to resist severe weather conditions. They are at their best when placed near swimming pools or bathing facilities.