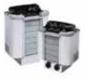

### Sauna Heaters

Sauna heater is the heart of every sauna. SAWO sauna heaters come in many designs and sizes to give your sauna room the best possible look and feel. Available from 3kW up to 24kW.

Check our website www.sawo.com for different designs to find the right heater for your sauna.

Wall Tower

Corner Tower

Orion Heater

Experience the Genuine Finnish Sauna.
Experience SAWO.

SAWO

www.sawo.com | info@sawo.com