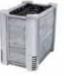

### Sauna Heaters

Sauna heater is the heart of every sauna. SAWO sauna heaters come in many designs and sizes to give your sauna room the best possible look and feel. Available from 3kW up to 24kW.

Check our website www.sawo.com for different designs to find the right heater for your sauna.

Wall Tower

Corner Tower

Orion Heater

Experience the Genuine Finnish Sauna.
Experience SAWO.

SAWO

www.sawo.com | info@sawo.com