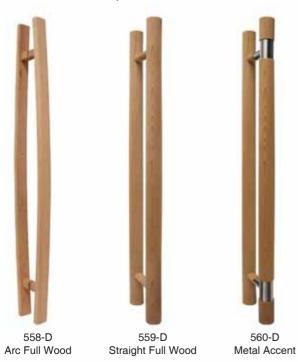

### Vertical Door Handles

The new glass door has three different choices of handles namely Arc Full Wood, Straight Full Wood and Metal Accent. Available in Cedar, Aspen & Pine.

ITEM CODE: 563-A SIZE: (W)270 x (H)130