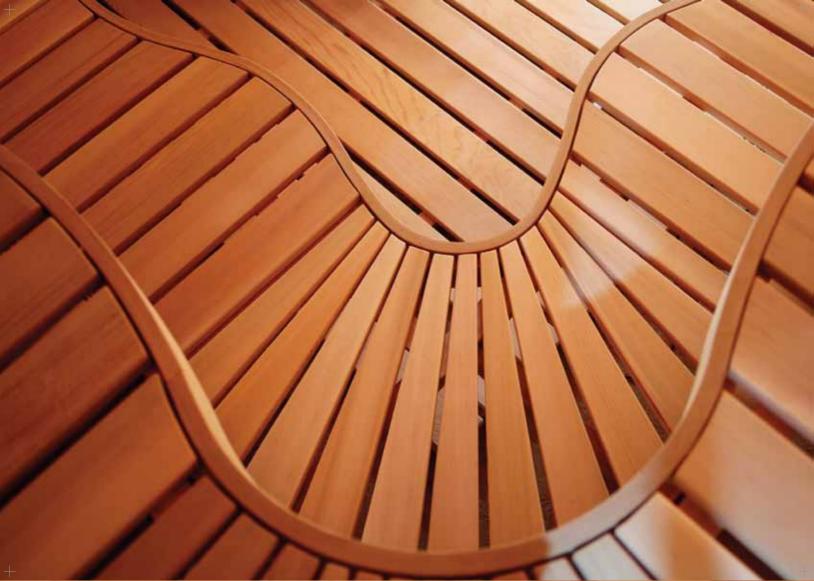

### Wave

Wave sauna rooms offer a relaxing view of sauna interiors.

Benches follow the natural form of a wave making you feel more comfortable when sitting or laying inside the sauna.

One may wish to have small or huge wave sauna in Cedar or Aspen Wood.