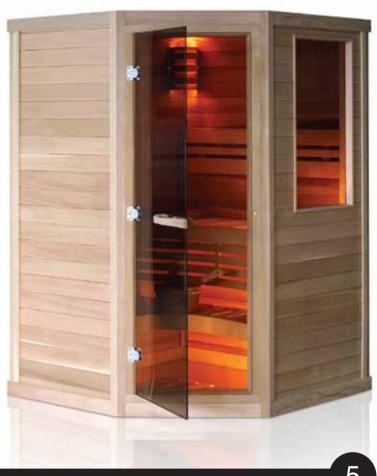

### The Finnish Sauna Room

SAWO sauna rooms are designed by Finnish know-how that resembles their culture and tradition. Only the finest of the soft woods, Cedar, Aspen and Spruce are used for SAWO sauna rooms. Each of these woods have their own distinct characters for a rejuvenating sauna.

### Wave

Wave sauna rooms offer a relaxing view of sauna interiors.

Benches follow the natural form of a wave making you feel more comfortable when sitting or laying inside the sauna.

One may wish to have small or huge wave sauna in Cedar or Aspen Wood.

### Classic

Classic design presents the traditional Finnish sauna beauty.

Each of the wood piece are symmetrically and neatly arranged to carry the signature of an essential sauna.

ITEM CODE: 1416RS