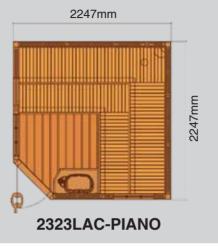

### Piano

Sleek bench design. The piano design sauna rooms have narrow cut bench timber that gives contrast to light and wall panels.

The fully covered thin-line wood benches have an infinity impression while relaxing inside the sauna.