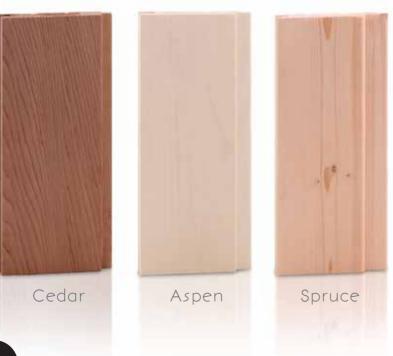

### Cedar

Exceptional beauty and a natural warm color, complemented with uniform fine-grained texture with a satin luster.

### Aspen

Creamy white appearance, perfect for an elegant look.

### Spruce

Light yellow appearance with few markings and even, uniform grain texture. Very durable, perfect for extreme heat.

2

 $\dashv$ 

SAWO sauna rooms are available in Wave, Piano and Classic style designs. Each design carries a trademark of high craftsmanship.