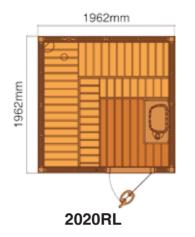

## STANDARD SAUNA ROOM LAYOUT

1552mm

12

-

Customized Sauna Rooms

Yes, SAWO can make sauna rooms according to your specific layout and wishes. You may combine different woods and heaters and choose from our wide variety of sauna accessories.