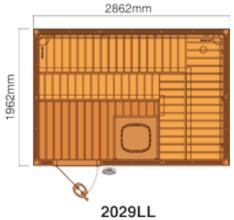

## STANDARD SAUNA ROOM LAYOUT

1552mm

12

-

Customized Sauna Rooms

Yes, SAWO can make sauna rooms according to your specific layout and wishes. You may combine different woods and heaters and choose from our wide variety of sauna accessories.