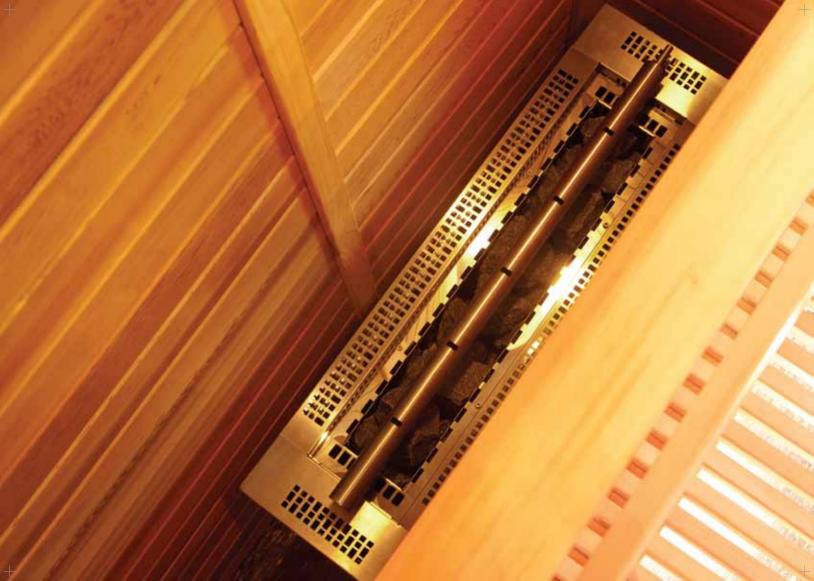

### Sauna Heaters

Sauna heater is the heart of every sauna. SAWO sauna heaters come in many designs and sizes to give your sauna room the best possible look and feel. Available from 3kW up to 24kW.

Check our website www.sawo.com for different designs to find the right heater for your sauna.