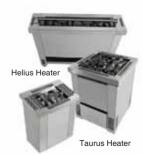

### Sauna Heaters

Sauna heater is the heart of every sauna. SAWO sauna heaters come in many designs and sizes to give your sauna room the best possible look and feel. Available from 3kW up to 24kW.

Check our website www.sawo.com for different designs to find the right heater for your sauna.