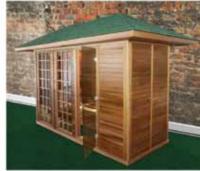

## STANDARD SAUNA ROOM LAYOUT

1552mm

12

-

Customized Sauna Rooms

Yes, SAWO can make sauna rooms according to your specific layout and wishes. You may combine different woods and heaters and choose from our wide variety of sauna accessories.