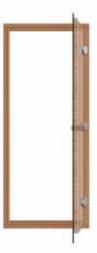

### Sauna Doors

SAWO sauna doors are known for their durability. The frame is made of different wood texture laminates that prevents wood warping due to heat or cold temperature.

Doors are available with glass doors or with full wood panels or combination of both.

ITEM CODE: 734-4SA SIZE: (W)690 x (H)1890

ITEM CODE: 736-4SCA SIZE: (W)915 x (H)2032

ITEM CODE: 735-4SCA SIZE: (W)690 x (H)1890

**ITEM CODE**: 730-3SGD **SIZE**: (W)690 x (H)1890

ITEM CODE: 731-3SGD SIZE: (W)790 x (H)1890