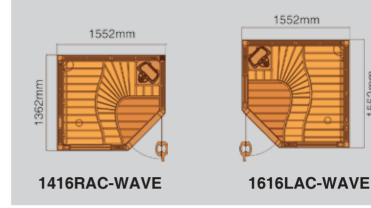

## STANDARD SAUNA ROOM LAYOUT

1552mm

12

-

Customized Sauna Rooms

Yes, SAWO can make sauna rooms according to your specific layout and wishes. You may combine different woods and heaters and choose from our wide variety of sauna accessories.