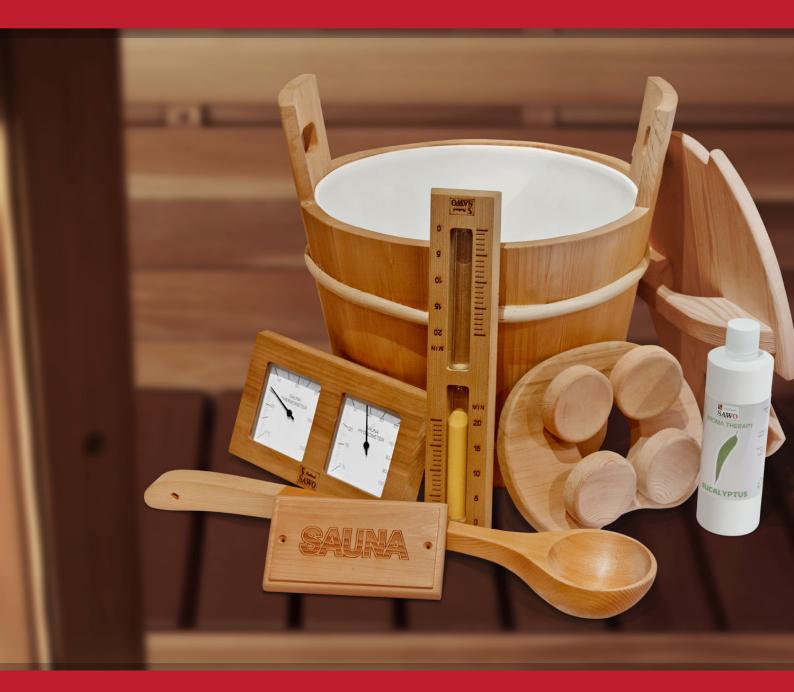

#### Pail (381-D)

The 17 liter pail includes a thick durable plastic insert and a wooden cover. The pail size is best for long sauna session.

Sand timer (553-D)

The 15 minute sand timer. Just simply rotate to set extra minutes while loosening up inside the sauna.

Ladle (440-D)

The 410mm wooden ladle is built long and with best grip for easy throwing of water to the heater.

#### Thermo-hygrometer (224-THD)

The modern square meter shows room temperature and humidity.

#### Wooden Pillow (512-D)

The halu pillow's rotatable headrests bend perfectly with the shape of your head. It creates a relax massaging effect.

#### Sauna Sign (931-D)

The sauna sign is made of solid wood with a laser-engraved text.

#### Aroma (ARO-EUCA-500)

Eucalyptus aroma oils are proven to have a calming effect. The bottle is filled with 500ml oil.