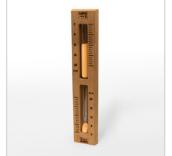

#### Pail (381-D)

The 17 liter pail includes a thick durable plastic insert and a wooden cover. The pail size is best for long sauna session.

Sand timer (553-D)

The 15 minute sand timer. Just simply rotate to set extra minutes while loosening up inside the sauna.