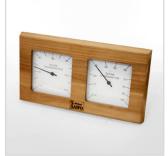

#### Thermo-hygrometer (224-THD)

The modern square meter shows room temperature and humidity.