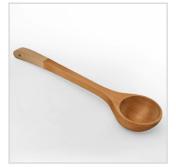

Ladle (440-D)

The 410mm wooden ladle is built long and with best grip for easy throwing of water to the heater.