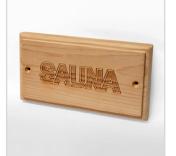

#### Sauna Sign (931-D)

The sauna sign is made of solid wood with a laser-engraved text.