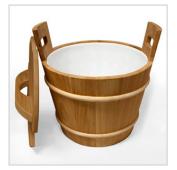

#### Pail (381-D)

The 17 liter pail includes a thick durable plastic insert and a wooden cover. The pail size is best for long sauna session.

Sand timer (553-D)

The 15 minute sand timer. Just simply rotate to set extra minutes while loosening up inside the sauna.