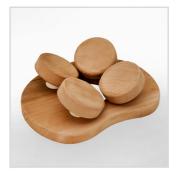

#### Wooden Pillow (512-D)

The halu pillow's rotatable headrests bend perfectly with the shape of your head. It creates a relax massaging effect.