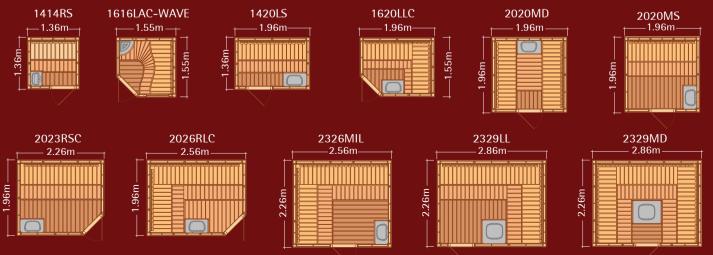

SAWO have different sauna rooms readily available in many dimensions (see layouts). These rooms are built by your choice of Cedar, Aspen, Spruce, Heat treated wood or Pine. You can also have a sauna with the combination of these wood.

## SOME SAUNA ROOM LAYOUTS More at www.sawo.com