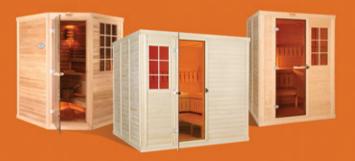

SAWO have different sauna rooms readily available in many dimensions (see layouts). These rooms are built by your choice of Cedar, Aspen, Spruce, Heat treated wood or Pine. You can also have a sauna with the combination of these wood.

## SOME SAUNA ROOM LAYOUTS More at www.sawo.com