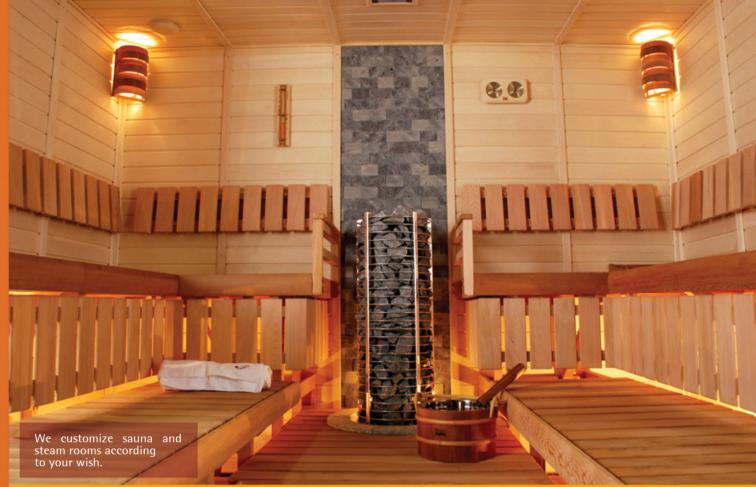

## Did you know that sauna

- Relieves stress and tension
- Flushes impurities and toxins from the body
- Improves blood circulation

When purchasing sauna or steam room from Sawo, our experts will guide you with their use. We provide you the superior after sales service throughout the Philippines, which only the local factory can.

SAWO have different sauna rooms readily available in many dimensions (see layouts). These rooms are built by your choice of Cedar, Aspen, Spruce, Heat treated wood or Pine. You can also have a sauna with the combination of these wood.