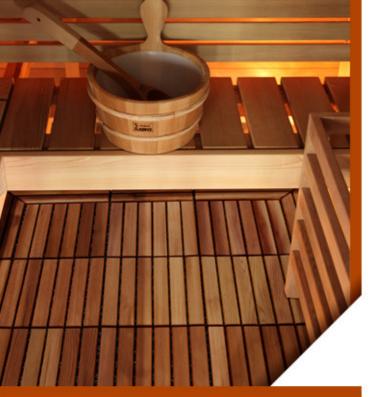

## 

Décor your home interior, lobby lounge, sauna floor, bathrooms or patios with the sensible wooden floor mats.

The floor mats are made from solid kiln dried wood and plastic mounting assembly is wisely designed to interlink each tile piece. The result is a regal floor mat!

The wooden floor mats are very easy to clean. They can be installed indoors or outdoors.

The wooden floor mats are available in pieces.

BLOCK 285 x 285mm

Item Code: 595-D-BLK –

- 1 PIECE

SIDE

Item Code: 595-D-SID \_\_\_\_\_2 PIECES

The wood blocks can be arranged stylishy in vertical, horizontal or crosshatched positions.

For more inquiries, contact us now.

www.sawo.com | info@sawo.com www.sawo.ph

Phone: +63 (0)32 341 2233 Fax: +63 (0)32 341 2255