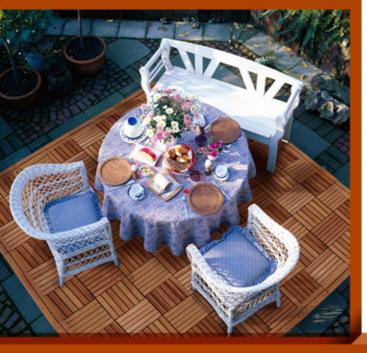

## 

Décor your home interior, lobby lounge, sauna floor, bathrooms or patios with the sensible wooden floor mats.

The floor mats are made from solid kiln dried wood and plastic mounting assembly is wisely designed to interlink each tile piece. The result is a regal floor mat!

The wooden floor mats are very easy to clean. They can be installed indoors or outdoors.

The wooden floor mats are available in pieces.

BLOCK 285 x 285mm

Item Code: 595-D-BLK –

- 1 PIECE

SIDE

Item Code: 595-D-SID \_\_\_\_\_2 PIECES

The wood blocks can be arranged stylishy in vertical, horizontal or crosshatched positions.

For more inquiries, contact us now.

www.sawo.com | info@sawo.com www.sawo.ph

Phone: +63 (0)32 341 2233 Fax: +63 (0)32 341 2255