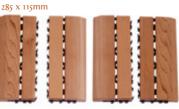

The wooden floor mats are very easy to clean. They can be installed indoors or outdoors.

The wooden floor mats are available in pieces.

BLOCK 285 x 285mm

Item Code: 595-D-BLK –

- 1 PIECE

SIDE

Item Code: 595-D-SID \_\_\_\_\_2 PIECES