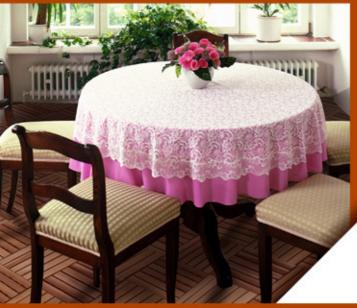

## 

Décor your home interior, lobby lounge, sauna floor, bathrooms or patios with the sensible wooden floor mats.

The floor mats are made from solid kiln dried wood and plastic mounting assembly is wisely designed to interlink each tile piece. The result is a regal floor mat!

The wooden floor mats are very easy to clean. They can be installed indoors or outdoors.

The wooden floor mats are available in pieces.

BLOCK 285 x 285mm

Item Code: 595-D-BLK –

- 1 PIECE

SIDE

Item Code: 595-D-SID \_\_\_\_\_2 PIECES

The wood blocks can be arranged stylishy in vertical, horizontal or crosshatched positions.

For more inquiries, contact us now.

www.sawo.com | info@sawo.com www.sawo.ph

Phone: +63 (0)32 341 2233 Fax: +63 (0)32 341 2255