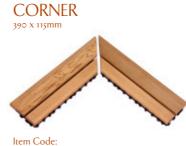

The wooden floor mats are very easy to clean. They can be installed indoors or outdoors.

The wooden floor mats are available in pieces.

BLOCK 285 x 285mm

Item Code: 595-D-BLK –

- 1 PIECE

SIDE

Item Code: 595-D-SID \_\_\_\_\_2 PIECES